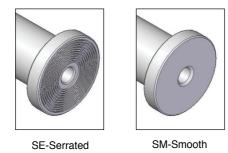

Uni-Lok Lapped Flange Connector connects process flange to instrument. Uni-Lok port is constructed integrally out of ANSI B16.5 Class 2500 flange. The flange seal surface has Smooth (SM) and Concentric Serrated (SE).