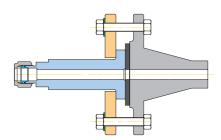

Uni-Lok Lapped Flange Connector is installed into slip-on and welding neck flanges, using sealing gasket on the flange seal face.