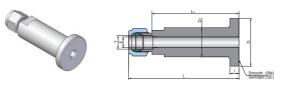

## Lapped Flange Connector

Connects Fractional Tube to Flange

| Part No.   | Tube OD<br>T | Flange<br>Seal | Dimensions (mm) |      |     |      |      |         | Flange<br>Surface<br>Finish |
|------------|--------------|----------------|-----------------|------|-----|------|------|---------|-----------------------------|
|            | inch         |                | L               | L1   | I   | D    | D1   | d (Min) |                             |
| ULFC-04-SM | 1/4          | SM             | 80.8            | 56.5 | 6.5 | 35.0 | 22.2 | 4.8     | 3.2 - 6.3                   |
| ULFC-04-SE | 1/4          | SE             | 80.8            | 56.5 | 6.5 | 35.0 | 22.2 | 4.8     | 6.3 - 12.5                  |
| ULFC-06-SM | 3/8          | SM             | 82.3            | 56.5 | 6.5 | 35.0 | 22.2 | 7.1     | 3.2 - 6.3                   |
| ULFC-06-SE | 3/8          | SE             | 82.3            | 56.5 | 6.5 | 35.0 | 22.2 | 7.1     | 6.3 - 12.5                  |
| ULFC-08-SM | 1/2          | SM             | 84.8            | 56.5 | 6.5 | 35.0 | 22.2 | 10.4    | 3.2 - 6.3                   |
| ULFC-08-SE | 1/2          | SE             | 84.8            | 56.5 | 6.5 | 35.0 | 22.2 | 10.4    | 6.3 - 12.5                  |

Uni-Lok Lapped Flange Connector connects process flange to instrument. Uni-Lok port is constructed integrally out of ANSI B16.5 Class 2500 flange. The flange seal surface has Smooth (SM) and Concentric Serrated (SE).